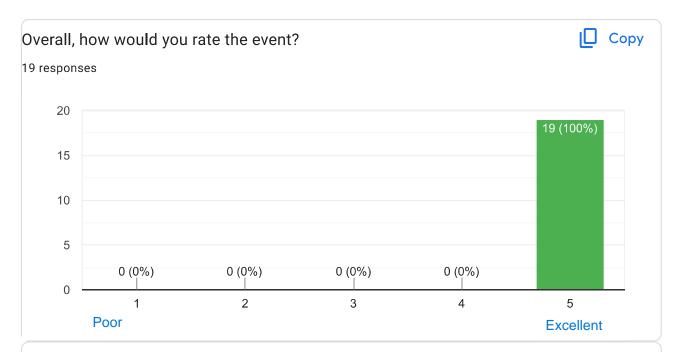

## Tea at the Park 19 responses Publish analytics Сору How was the location? 19 responses 20 18 (94.7%) 15 10 5 1 (5.3%) 0 (0%) 0 (0%) 0 (0%) 1 2 3 5 4 Excellent Poor





Suggested Location for another event...

6 responses

Same location

I thought it Was a great! I would keep it there again.

Not sure

Skating rink

No suggestion



| How could this event be improved?                          |
|------------------------------------------------------------|
| 8 responses                                                |
|                                                            |
| I had a great time. I don't think I would change anything. |
| No suggestions                                             |
| No suggestions                                             |
| Maybe a joint chapters event                               |
| Do it again!!!                                             |
| Do it again                                                |
|