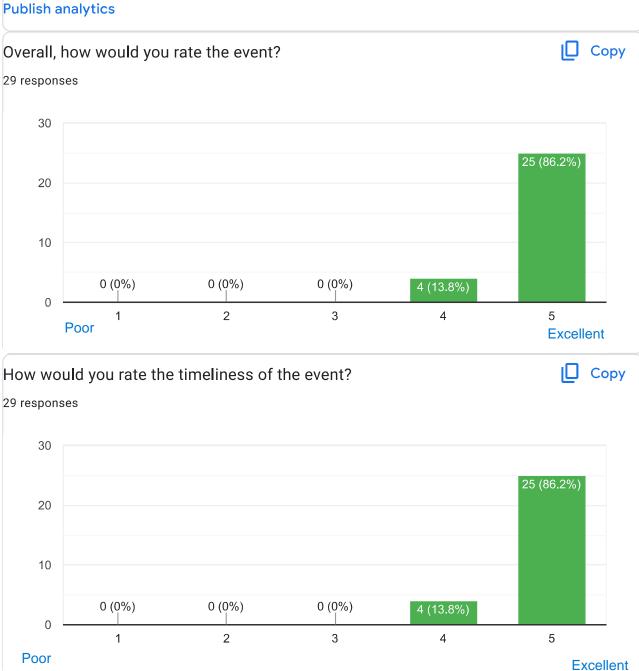

## Angel Pageant Information Session and Registration

29 responses

| How coul                                                                  | d this event b<br>s | e improved?       |            |           |                |
|---------------------------------------------------------------------------|---------------------|-------------------|------------|-----------|----------------|
| N/A                                                                       |                     |                   |            |           |                |
| Na                                                                        |                     |                   |            |           |                |
| Everything was great and informative, church was just a little hot.       |                     |                   |            |           |                |
| Personall                                                                 | y invite guests a   | and previous par  | ticipants. |           |                |
| Good job                                                                  |                     |                   |            |           |                |
| No Improvements, great cause! Building confidence within our young women! |                     |                   |            |           |                |
| Great event                                                               |                     |                   |            |           |                |
| More adv                                                                  | ertising            |                   |            |           |                |
| Provide information after registration                                    |                     |                   |            |           |                |
| This even<br>28 response                                                  |                     | ng for the partio | cipants.   |           | 🔲 Сору         |
| 30                                                                        |                     |                   |            |           |                |
| 20                                                                        |                     |                   |            |           | 25 (89.3%)     |
| 10                                                                        |                     |                   |            |           |                |
| 0 —                                                                       | 0 (0%)              | 0 (0%)            | 0 (0%)<br> | 3 (10.7%) |                |
| Poor                                                                      | 1                   | 2                 | 3          | 4         | 5<br>Excellent |